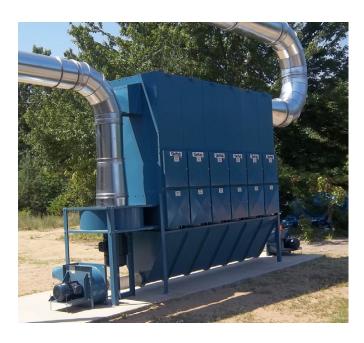

# MODULAR CLOSED DUST COLLECTOR NBM SERIES

# MODULAR FILTER TECHNOLOGY

The NBM is an enclosed bag type dust collector with a mechanical shaker system that cleans all bags simultaneously. The NBM design integrates BELFAB modular filter technology. This feature makes it possible to increase filtration surface cost effectively, with the introduction of up to 8 filter modules. This expandable filter module capability makes it possible to obtain large filtration surfaces, capable of developing an air to cloth ratio better than 6:1. This model is ideal for moderate to large dust volumes in either coarse (cutting dust) or fine (sanding dust) material. This dust collector is suitable for an outdoor installation.