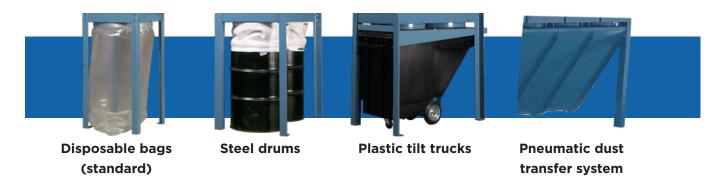

ar series comes with our **standard** patented upgradable blower that makes it possible to increase blower performance by simply replacing motor and impeller within the same fan housing.

Our optional **HUMMER** 1800 RPM fan offers super quiet operation at up to 9000 CFM. In an application where a low sound level is required (under 84 db), BELFAB HUMMER series is available for application ranging from 10HP to 30HP (9000 CFM).

The optional **RSC** blower series from Belfab is more performant and more efficient. The **RSC** fan wheel is specially designed for systems transporting moderated loads of dust, powder and particles.

Belfab improves its products continuously and may change the specifications without notice.



# MODULAR CLOSED DUST COLLECTOR NBM SERIES



# DUST DISPOSAL OPTIONS



## **FEATURES**

- Heavy duty material handling (centrifugal fan)
- Premium efficiency TEFC motor (CSAus approved)
- AMCA Class B (standard) & Class C (Hummer) anti-spark blower assembly
- High efficiency polytwill filter bags with efficiency level of 99.9982% (meets norm PM 2.5)
- A manual shaker per module
- 2 quick clamps per module
- 10 disposable plastic bags per module
- Either push or pull (optional) operation configuration
- Explosion vent (meet NFPA 68 standards)
- Maintenance access door per filter module

### WARRANTY

12 month warranty

## **OPTIONS**

- Dust level detector
- Outlet silencer
- Filter pressure gage
- Control panel with automatic shaker
- Pre-wired starter
- Polyfelt filter bags

### SAFETY ACCESSORIES

- Explosion vent conduit
- Derivation tee
- Abort damper
-