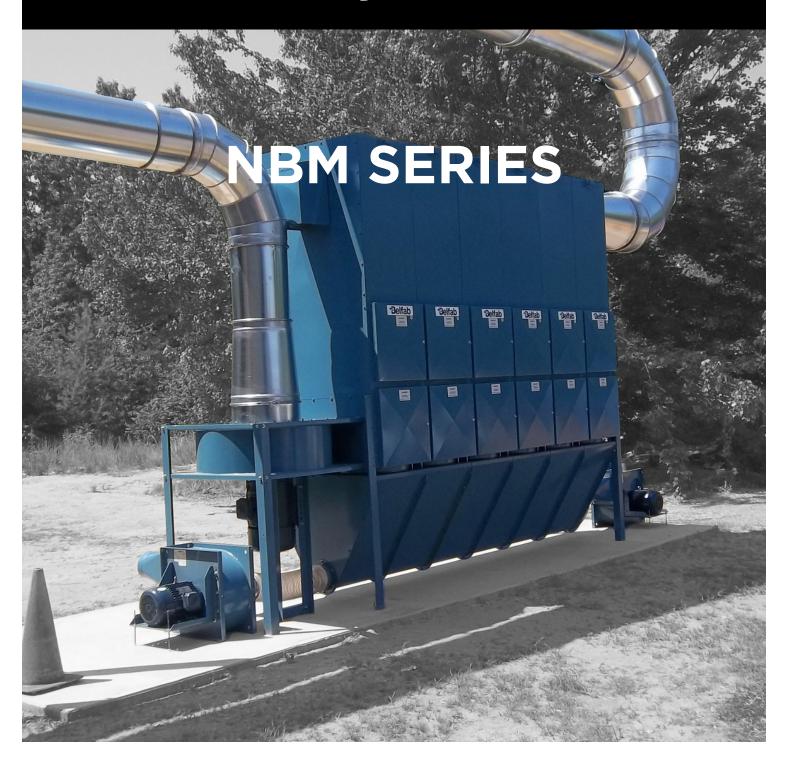

# MODULAR CLOSED DUST COLLECTOR NBM SERIES

# MODULAR FILTER TECHNOLOGY

The NBM is an enclosed bag type dust collector with a mechanical shaker system that cleans all bags simultaneously. The NBM design integrates BELFAB modular filter technology. This feature makes it possible to increase filtration surface cost effectively, with the introduction of up to 8 filter modules. This expandable filter module capability makes it possible to obtain large filtration surfaces, capable of developing an air to cloth ratio better than 6:1. This model is ideal for moderate to large dust volumes in either coarse (cutting dust) or fine (sanding dust) material. This dust collector is suitable for an outdoor installation.