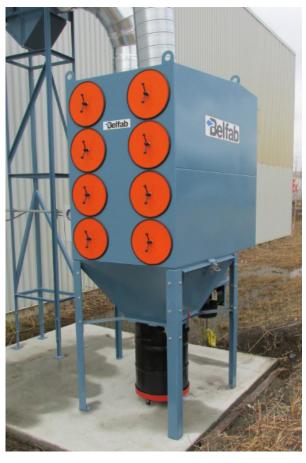

### **H8 CARTRIDGE DUST COLLECTOR SPECIFICATIONS**

### **FILTRATION UNIT**

Model H8

16 fire retardant horizontal cartridges

Filtration ratio 1.36:1

3680 ft<sup>2</sup> filtration surface

Pulse jet cleaning technology

Automatic sequentiel controller

Photohelic gauge

55 gal drum on wheel for collecting dust

#### **BLOWER**

Model standard blower #15

3500-5000CFM

Direct driven

**TEFC 15HP inverter duty motor** 

#### **CONTROL PANEL**

NEMA 4/12 enclosure

Magnetic starter & surcharge protection

**Deviation damper control** 

Magnehelic gauge

**BELFAB H8 CARTRIDGE DUST COLLECTOR** 

#### **OPTIONS & ACCESSORIES**

Spark quencher

Silencer

**Backdraft damper** 

**Deviation damper** 

Fire damper