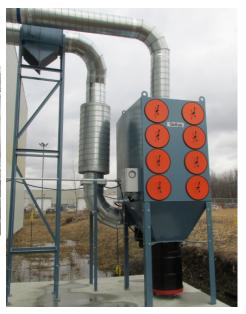

## **INSTALLATION**

INDOOR PLASMA MANUFACTURING AREA CONNECTED TO AN OUTDOOR H8 CARTRIDGE DUST COLLECTOR

# CARTRIDGE DUST COLLECTOR PLASMA CUTTING APPLICATION