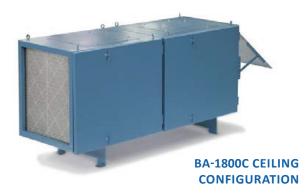

#### **OPTIMAL DUST CONTROL**

Whether you require a medium or high efficiency system, the BELFAB BA-1800 can be configured to your operating needs for optimal dust control. Suitable for ceiling or ground installation the BA-1800 allows you to specify the best filter arrangement for your application.

#### BA-1800G GROUND CONFIGURATION