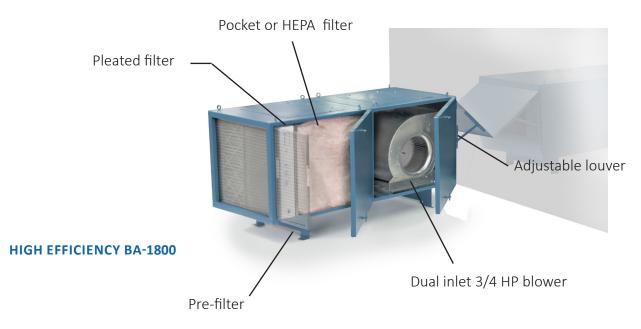

#### **HIGH EFFICIENCY BA-1800 SPECIFICATIONS**

| Blower Motor (HP)                                | <sup>3</sup> ∕₄ HP |
|--------------------------------------------------|--------------------|
| Electrical Configuration                         | 115V – 10 A – 1Ph  |
| Capacity (CFM)                                   | 1800               |
| Pleated Filter                                   | MERV 8             |
| Pocket Filter                                    | MERV 13            |
| Sound Level (dB)                                 | 76                 |
| Dimensions (W x L x H)<br>Standard Filter Module | 26" x 62" x 26"    |
| Dimensions (W x L x H)<br>Blower Module          | 26" x 62" x 26"    |
| Module weight (lbs)                              | 200 to 250 LBS     |

| GRINDING DUSI  |
|----------------|
| WOOD DUST      |
| COMPOSITE DUST |
|                |

**APPLICATIONS:** 

• OTHER INDUSTRIAL DUST

• WELDING SMOKE / FUMES

| FEATURES                                                         | BENEFITS                                                                               |
|------------------------------------------------------------------|----------------------------------------------------------------------------------------|
| 15Amp electrical configuration                                   | Low installation and operation costs                                                   |
| Modular system : multiple filter configuration                   | Flexible design to accomodate most applications                                        |
| Side access door                                                 | Quick and easy access to filters / Low cost service maintenance                        |
| 3/4 HP dual inlet blower module                                  | Low maintenance and quiet operation                                                    |
| Ceiling OR Ground configuration                                  | Multiple mounting options                                                              |
| Option: Adjustable louver                                        | Adjust the air pattern for better air circulation and comfort                          |
| Option: HEPA filter (requires<br>HEPA module 26in x 22in x 26in) | Allows the highest standard of air filtration                                          |
| Option: Magnehelic gauge                                         | Clearly indicates the service interval for optimal effi-<br>ciency and operation costs |