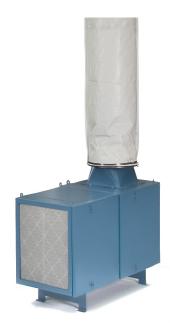

### **AMBIENT AIR FILTRATION**

The BA-1800 industrial air cleaner from BELFAB is a multi-purpose air filtration unit for ambient air filtering. The BA-1800 can be used on a wide range of industrial applications capturing fine dust released into the air therefore improving the air quality in a manufacturing environment.

#### **OPTIMAL DUST CONTROL**

Whether you require a medium or high efficiency system, the BELFAB BA-1800 can be configured to your operating needs for optimal dust control. Suitable for ceiling or ground installation the BA-1800 allows you to specify the best filter arrangement for your application.