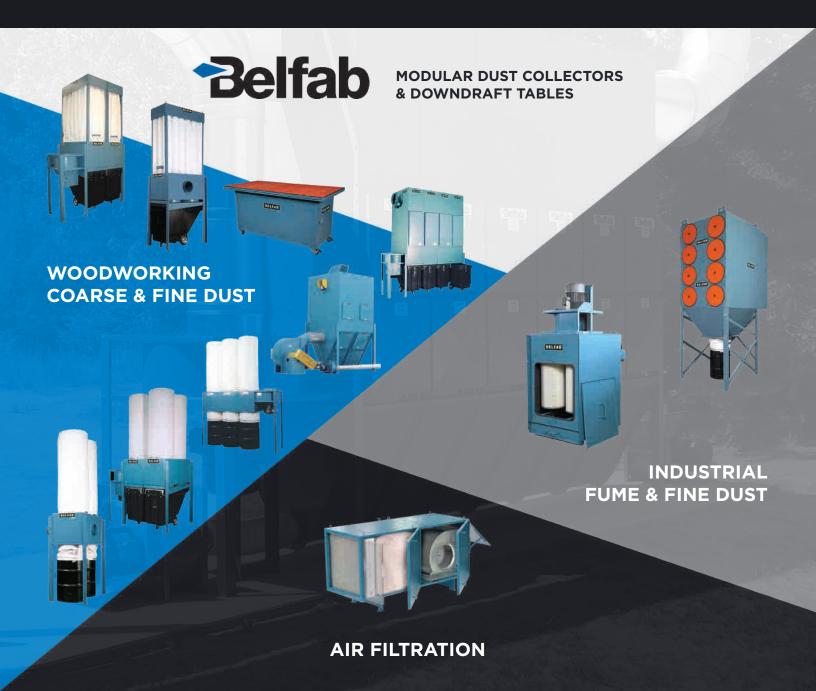

## MODULAR DUST COLLECTORS & DOWNDRAFT TABLES

OUR APPROACH IS AS FLEXIBLE AS THE EQUIPMENT WE DESIGN.

YOU DEFINE YOUR PROCESS, PRIORITIES AND LIMITATIONS. WE DELIVER THE TECHNOLOGY TO ACHIEVE YOUR GOALS.

Our Belfab division manufactures a complete range of dust collecting systems and downdraft tables with ranging capacities from 1,000 to 20,000 CFM. Belfab's unique modular filter technology lets you increase the filtration surface cost effectively, with the introduction of additional filter modules over time, in line with the growth of your production.

## **WOODWORKING COARSE & FINE DUST**

## **INDUSTRIAL FUME & FINE DUST COLLECTORS**

## **AMBIANT AIR FILTRATION**