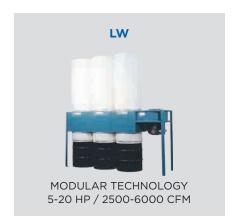

ECHNOLOGY TO ACHIEVE YOUR GOALS.



Our Belfab division manufactures a complete range of dust collecting systems and downdraft tables with ranging capacities from 1,000 to 20,000 CFM. Belfab's unique modular filter technology lets you increase the filtration surface cost effectively, with the introduction of additional filter modules over time, in line with the growth of your production.

## **CUSTOMER TESTIMONIALS**



"NOTHING CAN COMPARE TO BELFAB DOWNDRAFT TABLES"

"THE QUALITY IN BELFAB UNITS SHOWS"

"PYRADIA'S CUSTOMER SERVICE IS EXCELLENT AND THEY STAND 100% BEHIND THEIR WORK"









Aerospace

Automotive



## **WOODWORKING COARSE & FINE DUST**

## **OPEN STAND ALONE DUST COLLECTORS: COMPACT DESIGN**







## **OPEN MODULAR DUST COLLECTORS: UNITS THAT GROW WITH YOUR BUSINESS**







## MODULAR DUST COLLECTORS & DOWNDRAFT TABLES

## **CLOSED MODULAR** DUST COLLECTORS: **HEAVY DUTY**





OUR DUST
COLLECTORS AND
DOWNDRAFT TABLES
ARE WIDELY
REPRESENTED
ACROSS THE UNITED
STATES AND CANADA.

## **DOWNDRAFT TABLES**



## **INDUSTRIAL MOBILE**



CONTACT US
TO KNOW
ABOUT YOUR
NEAREST
DEALER!



## **INDUSTRIAL FUME & FINE DUST COLLECTORS**

## CARTRIDGE MODULAR DUST COLLECTORS: PULSE JET CLEANING SYSTEM





## **AMBIANT AIR FILTRATION**





## MODULAR DUST COLLECTORS & DOWNDRAFT TABLES

## **OUR SERVICES**

#### PROJECT QUALIFICATION AND OPTIMIZATION

Manufacturing standards and regulations might sometime sound complicated but they are essential as they help raising levels of product quality, safety, reliability and consistency.

At Belfab our products managers can